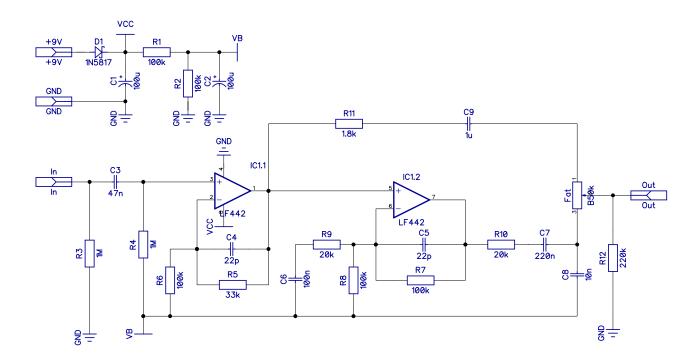

### **SCHEMATIC**

| BOM       |      |            |      |                |        |        |      |
|-----------|------|------------|------|----------------|--------|--------|------|
| Resistors |      | Capacitors |      | Semiconductors |        | Others |      |
| R1        | 100k | C1         | 100u | D1             | 1N5817 | Fat    | B50k |
| R2        | 100k | C2         | 100u | IC1            | LF442  |        |      |
| R3        | 1M   | C3         | 47n  |                |        |        |      |
| R4        | 1M   | C4         | 22p  |                |        |        |      |
| R5        | 33k  | C5         | 22p  |                |        |        |      |
| R6        | 100k | C6         | 100n |                |        |        |      |
| R7        | 100k | <b>C</b> 7 | 220n |                |        |        |      |
| R8        | 100k | C8         | 10n  |                |        |        |      |
| R9        | 20k  | C9         | 1u   |                |        |        |      |
| R10       | 20k  |            |      |                |        |        |      |
| R11       | 1.8k |            |      |                |        |        |      |
| R12       | 220k |            |      |                |        |        |      |