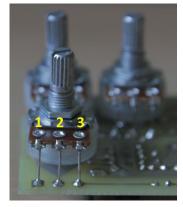

#### **NOTES**

The pots are board mounted to the bottom of the board. The square pads mark the lug 1, for the numbering of the lugs see the picture.

Since the part number is quite low it is possible to build the effect into a 1590A box too.